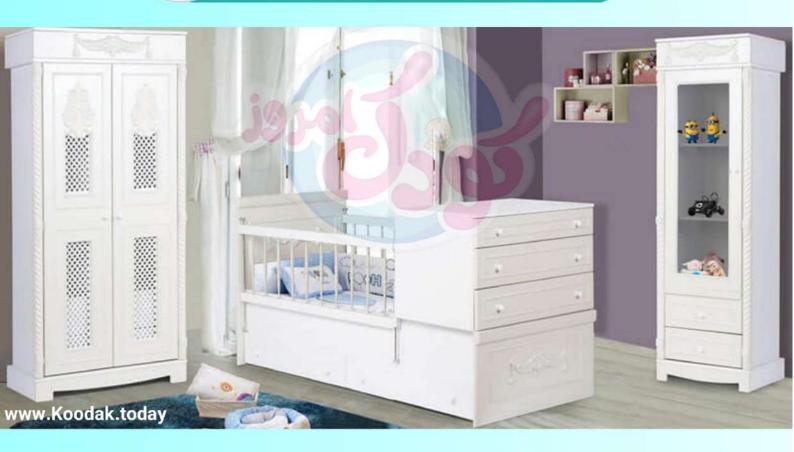

041-05421001

·977-0917770

www.Koodak.today

Koodak\_today

اقلام: تخت نوزادی، کمد و ویترین

جنس نما و دربها: MDF ام دی اف با روکش رنگ

جنس بدنه: MDF ام دی اف با روکش رنگ

**لولاها**: آرامبند