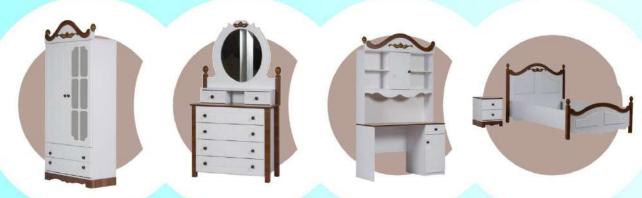

#### مـدل گلوریا ﴿

| ميز تحرير                         | كمد                               | ميز آرايش                          | ويترين                            | تخت نوجوان          |
|-----------------------------------|-----------------------------------|------------------------------------|-----------------------------------|---------------------|
| عرض: ۱۱۰<br>عمق: ۴۵<br>ارتفاع: ۹۰ | عرض: ۹۰<br>عمق: ۴۵<br>ارتفاع: ۱۹۴ | عرض: ۱۱۰<br>عمق: ۴۵<br>ارتفاع: ۱۸۰ | عرض: ۹۰<br>عمق: ۴۵<br>ارتفاع: ۱۹۴ | طول: ۱۹۵<br>عرض: ۸۵ |

اقلام: تخت نوجوان، میز آرایش، میز تحریر، کمد و ویترین 041-05451001

·977-0917770

**جنس بدنه**: چوب ملامینه

جنس نما و دربها: MDF ام دى اف با روكش وكيوم

www.Koodak.today

**لولاها**: آرامبند ريلها: سەزمانە

0 Koodak\_today