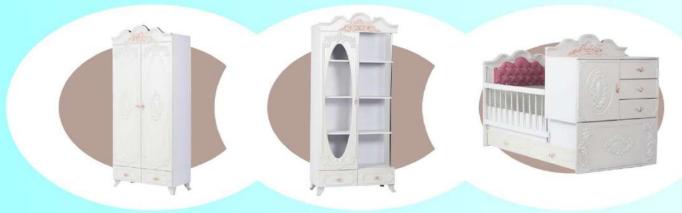

### مـدل صدف

| ميز تحرير                         | كمد                               | میز آرایش                          | ويترين                            | تخت دومنظوره        |
|-----------------------------------|-----------------------------------|------------------------------------|-----------------------------------|---------------------|
| عرض: ۱۱۰<br>عمق: ۴۵<br>ارتفاع: ۹۰ | عرض: ۹۰<br>عمق: ۴۵<br>ارتفاع: ۱۹۴ | عرض: ۱۱۰<br>عمق: ۴۵<br>ارتفاع: ۱۸۰ | عرض: ۶۰<br>عمق: ۴۵<br>ارتفاع: ۱۹۴ | طول: ۱۹۵<br>عرض: ۸۵ |

اقلام: تخت دو منظوره،میز آرایش، میز تحریر، کمد و ویترین

جنس نما و دربها: MDF ام دى اف با روكش وكيوم

جنس بدنه: چوب ملامینه

**لولاها**: آرامبند

ريلها: سەزمانە

0

Koodak\_today