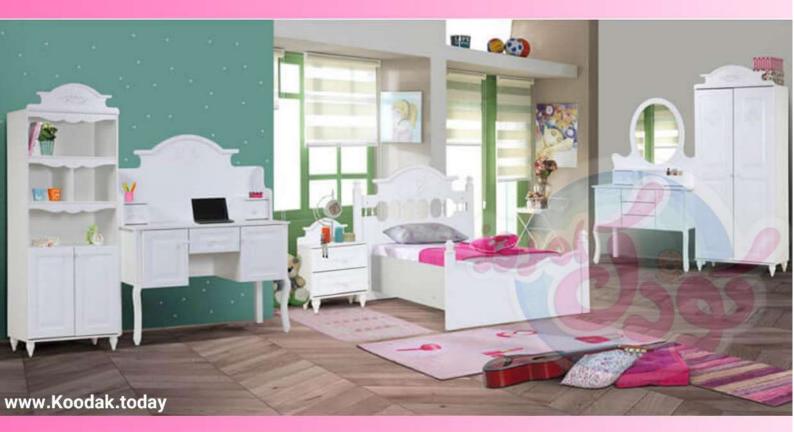

### مـدل شيان الولايان

| كمد                               | میز آرایش                          | ميز تحرير                          | تخت نوجوان          |  |
|-----------------------------------|------------------------------------|------------------------------------|---------------------|--|
| عرض: ٩٠<br>عمق: ۴۵<br>ارتفاع: ١٩۵ | عرض: ۱۱۰<br>عمق: ۴۵<br>ارتفاع: ۱۸۰ | عرض: ۱۱۰<br>عمق: ۴۵<br>ارتفاع: ۱۸۰ | طول: ۱۹۵<br>عرض: ۸۵ |  |

8

اقلام: تخت نوجوان، ميز آرايش، ميز تحرير، كمد

جنس نما و دربها: MDF ام دی اف با روکش وکیوم

0947-091446

041-05421001

**جنس بدنه**: چوب ملامینه

www.Koodak.today

| Koodak\_today

**لولاها**: آرامبند