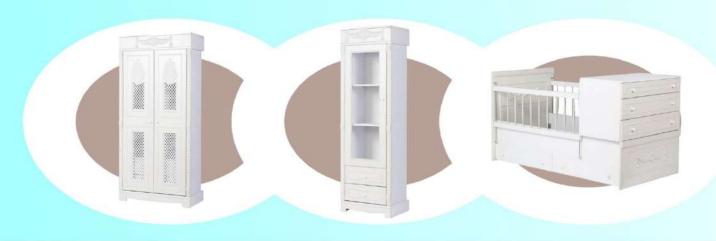

# مـدل اورنگ 🤻

| كمد                               | ويترين                            | تخت نوزادی          |
|-----------------------------------|-----------------------------------|---------------------|
| عرض: ٩٠<br>عمق: ۴۵<br>ارتفاع: ١٩۵ | عرض: ۶۰<br>عمق: ۴۵<br>ارتفاع: ۱۹۵ | طول: ۱۳۰<br>عرض: ۷۰ |

041-05451001

·977-0917770

www.Koodak.today

Koodak\_today

اقلام: تخت نوزادی، کمد و ویترین

جنس نما و دربها: MDF ام دی اف با روکش وکیوم

جنس بدنه: ملامينه

**لولاها**: آرامبند