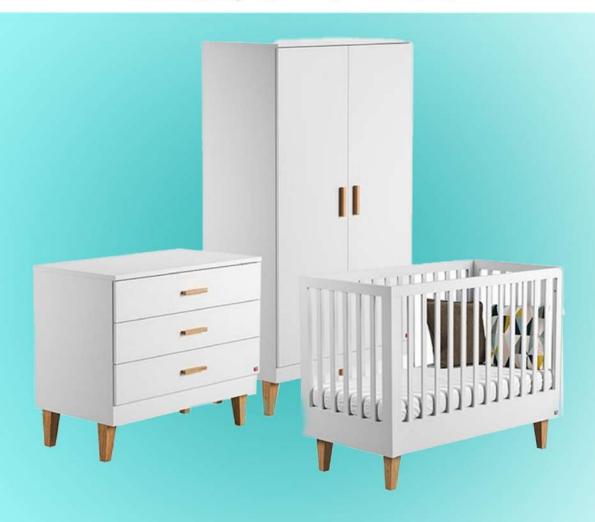

### مدلكانا

| كمد                               | دراور                            | تخت نوزادی          |
|-----------------------------------|----------------------------------|---------------------|
| عرض: ٩٥<br>عمق: ۴۵<br>ارتفاع: ١٩۵ | عرض: ۸۵<br>عمق: ۴۵<br>ارتفاع: ۹۰ | طول: ۱۳۰<br>عرض: ۷۰ |

041-05421001

·977-0917770

www.Koodak.today

Koodak\_today

اقلام: تخت نوزادی، کمد و ویترین

جنس نما و دربها: MDF ام دی اف با روکش رنگ

جنس بدنه: MDF ام دی اف با روکش رنگ

**لولاها**: آرامبند