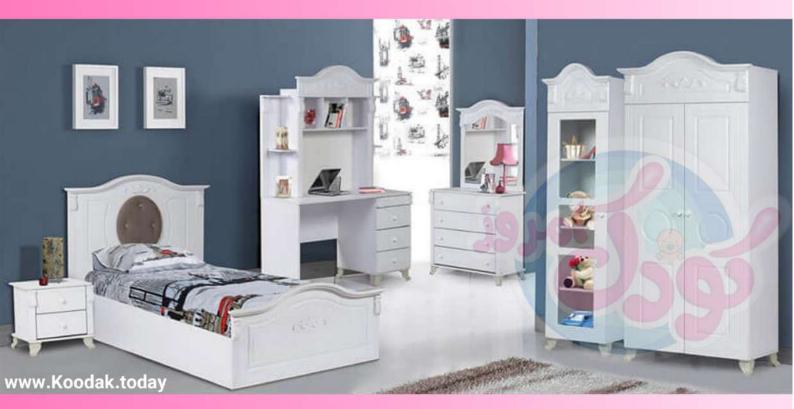

### مـدل شيان الولايان

| كمد                               | میز آرایش                          | ميز تحرير                          | تخت نوجوان          |  |
|-----------------------------------|------------------------------------|------------------------------------|---------------------|--|
| عرض: ٩٠<br>عمق: ۴۵<br>ارتفاع: ١٩۵ | عرض: ۱۱۰<br>عمق: ۴۵<br>ارتفاع: ۱۸۰ | عرض: ۱۱۰<br>عمق: ۴۵<br>ارتفاع: ۱۸۰ | طول: ۱۹۵<br>عرض: ۸۵ |  |

8

اقلام: تخت نوجوان، ميز آرايش، ميز تحرير، كمد

جنس نما و دربها: MDF ام دی اف با روکش وکیوم

0947-091446

041-05421001

**جنس بدنه**: چوب ملامینه

www.Koodak.today

| Koodak\_today