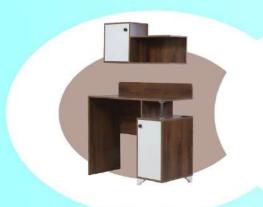

#### مـدل گلوریا ﴿

| ميز تحرير                         | كمد                               | ميز آرايش                          | ويترين                            | تخت نوجوان          |
|-----------------------------------|-----------------------------------|------------------------------------|-----------------------------------|---------------------|
| عرض: ۱۱۰<br>عمق: ۴۵<br>ارتفاع: ۹۰ | عرض: ۹۰<br>عمق: ۴۵<br>ارتفاع: ۱۹۴ | عرض: ۱۱۰<br>عمق: ۴۵<br>ارتفاع: ۱۸۰ | عرض: ۹۰<br>عمق: ۴۵<br>ارتفاع: ۱۹۴ | طول: ۱۹۵<br>عرض: ۸۵ |

اقلام: تخت نوجوان، میز آرایش، میز تحریر، کمد و ویترین 041-05451001

·977-0917770

**جنس بدنه**: چوب ملامینه

جنس نما و دربها: MDF ام دى اف با روكش وكيوم

www.Koodak.today

**لولاها**: آرامبند ريلها: سەزمانە

0 Koodak\_today