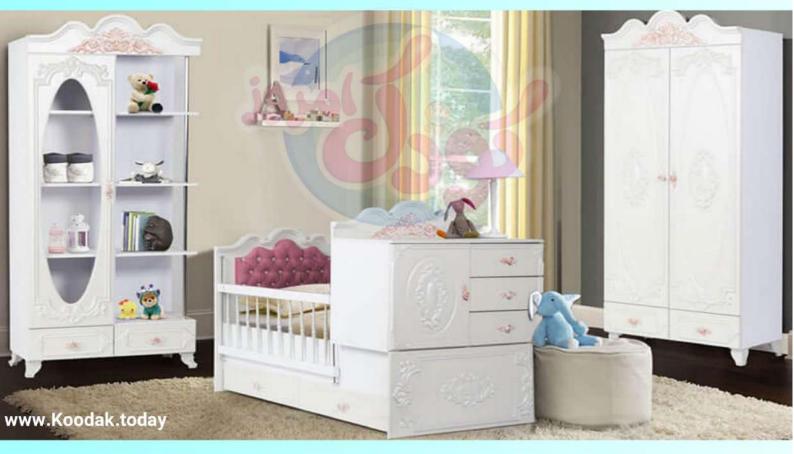

### مـدل صدف

| ميز تحرير                         | كمد                               | میز آرایش                          | ويترين                            | تخت دومنظوره        |
|-----------------------------------|-----------------------------------|------------------------------------|-----------------------------------|---------------------|
| عرض: ۱۱۰<br>عمق: ۴۵<br>ارتفاع: ۹۰ | عرض: ۹۰<br>عمق: ۴۵<br>ارتفاع: ۱۹۴ | عرض: ۱۱۰<br>عمق: ۴۵<br>ارتفاع: ۱۸۰ | عرض: ۶۰<br>عمق: ۴۵<br>ارتفاع: ۱۹۴ | طول: ۱۹۵<br>عرض: ۸۵ |

اقلام: تخت دو منظوره،میز آرایش، میز تحریر، کمد و ویترین

جنس نما و دربها: MDF ام دى اف با روكش وكيوم

جنس بدنه: چوب ملامینه

**لولاها**: آرامبند

ريلها: سەزمانە

0

Koodak\_today