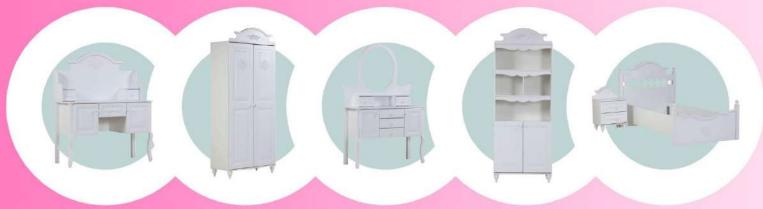

#### مـدل گلوریا ﴿

| ميز تحرير                         | كمد                               | ميز آرايش                          | ويترين                            | تخت نوجوان          |
|-----------------------------------|-----------------------------------|------------------------------------|-----------------------------------|---------------------|
| عرض: ۱۱۰<br>عمق: ۴۵<br>ارتفاع: ۹۰ | عرض: ۹۰<br>عمق: ۴۵<br>ارتفاع: ۱۹۴ | عرض: ۱۱۰<br>عمق: ۴۵<br>ارتفاع: ۱۸۰ | عرض: ۹۰<br>عمق: ۴۵<br>ارتفاع: ۱۹۴ | طول: ۱۹۵<br>عرض: ۸۵ |

اقلام: تخت نوجوان، میز آرایش، میز تحریر، کمد و ویترین 041-05451001

·977-0917770

**جنس بدنه**: چوب ملامینه

جنس نما و دربها: MDF ام دى اف با روكش وكيوم

www.Koodak.today

**لولاها**: آرامبند ريلها: سەزمانە

0 Koodak\_today