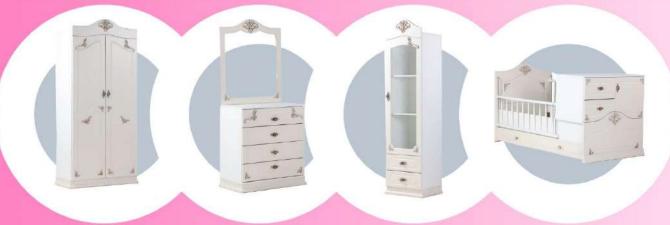

### مدلكانا

| كمد                               | دراور                            | تخت نوزادی          |
|-----------------------------------|----------------------------------|---------------------|
| عرض: ٩٥<br>عمق: ۴۵<br>ارتفاع: ١٩۵ | عرض: ۸۵<br>عمق: ۴۵<br>ارتفاع: ۹۰ | طول: ۱۳۰<br>عرض: ۷۰ |

041-05421001

·977-0917770

www.Koodak.today

Koodak\_today

اقلام: تخت نوزادی، کمد و ویترین

جنس نما و دربها: MDF ام دی اف با روکش رنگ

جنس بدنه: MDF ام دی اف با روکش رنگ

**لولاها**: آرامبند