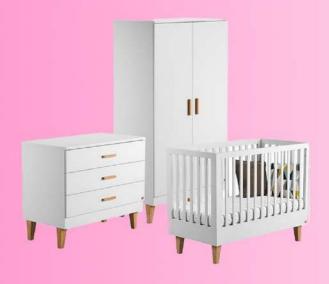

### مدلدیانا

| كمد                               | دراور                             | ويترين                            | تخت دومنظوره        |
|-----------------------------------|-----------------------------------|-----------------------------------|---------------------|
| عرض: ۹۰<br>عمق: ۴۵<br>ارتفاع: ۱۹۵ | عرض: ١١٥<br>عمق: ۴۵<br>ارتفاع: ٩٥ | عرض: ۶۰<br>عمق: ۴۵<br>ارتفاع: ۱۹۵ | طول: ۱۹۵<br>عرض: ۸۵ |

041-05421001

0947-091446

www.Koodak.today

Koodak\_today

اقلام: تخت دو منظوره، دراور، کمد و ویترین

جنس نما و دربها: MDF ام دی اف با روکش وکیوم

جنس بدنه: چوب MDF ام دی اف

**لولاها**: آرامبند