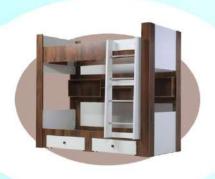

# مدل کلبه مودن

اقلام: تخت دو طبقه

جنس نما و دربها: MDF ام دی اف با روکش وکیوم

جنس بدنه: چوب ملامینه

**لولاها**: آرامبند

ريلها: سەزمانە

**یله**: منبری

ابعاد: طول ۲۱۰

عرض ۱۱۰

ارتفاع ۱۸۰

ot1-0585700-1

·977-0917770