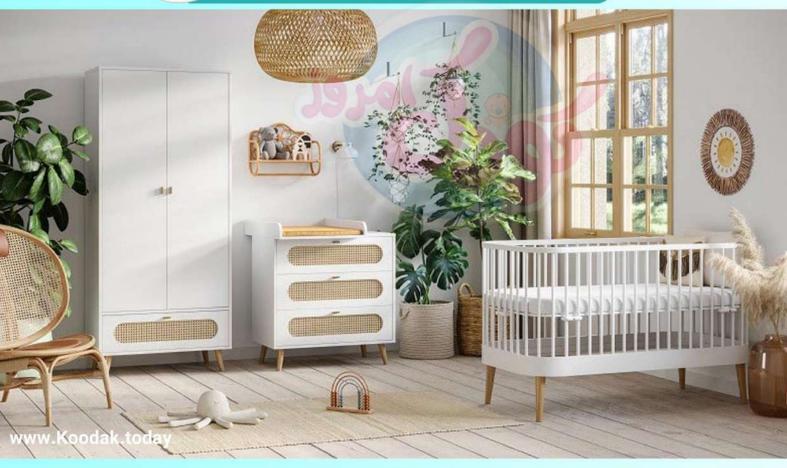

# مـدل اورنگ 🤻

| كمد                               | ويترين                            | تخت نوزادی          |
|-----------------------------------|-----------------------------------|---------------------|
| عرض: ٩٠<br>عمق: ۴۵<br>ارتفاع: ١٩۵ | عرض: ۶۰<br>عمق: ۴۵<br>ارتفاع: ۱۹۵ | طول: ۱۳۰<br>عرض: ۷۰ |

041-05451001

·977-0917770

www.Koodak.today

Koodak\_today

اقلام: تخت نوزادی، کمد و ویترین

جنس نما و دربها: MDF ام دی اف با روکش وکیوم

جنس بدنه: ملامينه

**لولاها**: آرامبند