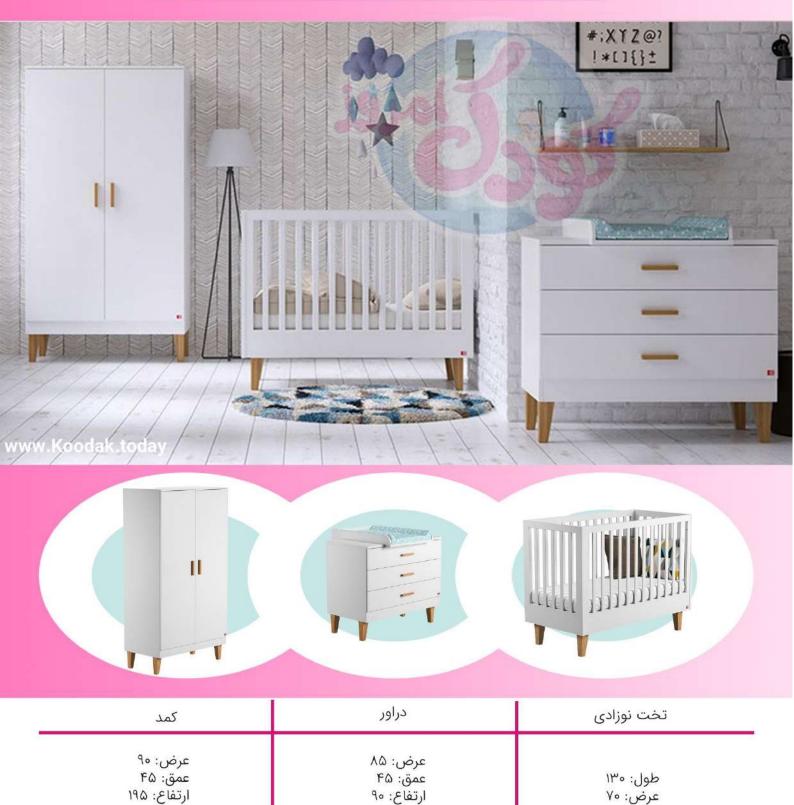

### مدلكانا

| كمد                               | دراور                            | تخت نوزادی          |
|-----------------------------------|----------------------------------|---------------------|
| عرض: ٩٥<br>عمق: ۴۵<br>ارتفاع: ١٩۵ | عرض: ۸۵<br>عمق: ۴۵<br>ارتفاع: ۹۰ | طول: ۱۳۰<br>عرض: ۷۰ |

041-05421001

·977-0917770

www.Koodak.today

Koodak\_today

اقلام: تخت نوزادی، کمد و ویترین

جنس نما و دربها: MDF ام دی اف با روکش رنگ

جنس بدنه: MDF ام دی اف با روکش رنگ

**لولاها**: آرامبند