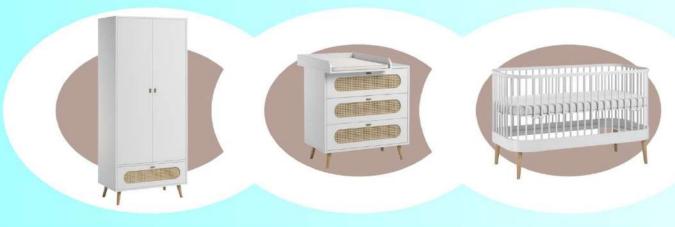

### مدل بارانا سی

| کمد                               | ويترين                            | تخت دومنظوره        |
|-----------------------------------|-----------------------------------|---------------------|
| عرض: ۹۰<br>عمق: ۴۵<br>ارتفاع: ۱۹۵ | عرض: ۶۰<br>عمق: ۴۵<br>ارتفاع: ۱۹۵ | طول: ۱۹۵<br>عرض: ۸۵ |

·11-05421001

www.Koodak.today

Koodak\_today

اقلام: تخت دو منظوره، کمد و ویترین

جنس نما و دربها: MDF ام دى اف با روكش وكيوم

جنس بدنه: MDF ام دى اف

لولاها: آرامبند