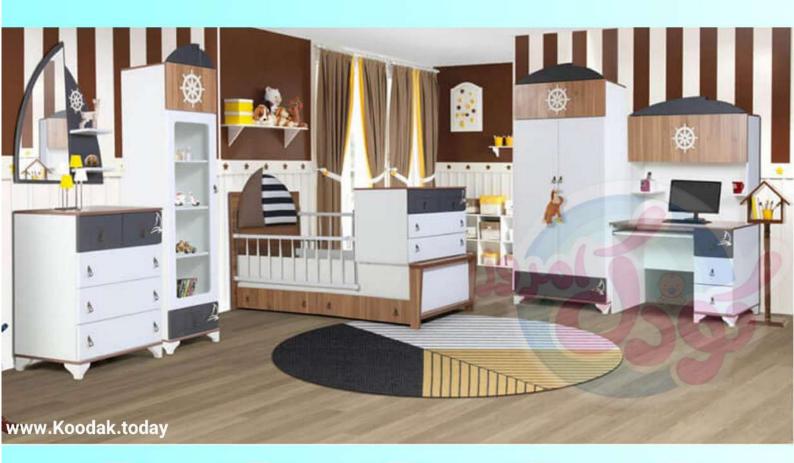

#### مـدل ملوان

| ميز تحرير                         | كمد                               | دراور شلف                          | ويترين                            | تخت دومنظوره        |
|-----------------------------------|-----------------------------------|------------------------------------|-----------------------------------|---------------------|
| عرض: ١١٥<br>عمق: ۴۵<br>ارتفاع: ٩٥ | عرض: ۹۰<br>عمق: ۴۵<br>ارتفاع: ۱۹۴ | عرض: ۱۱۰<br>عمق: ۴۵<br>ارتفاع: ۱۸۰ | عرض: ۶۰<br>عمق: ۴۵<br>ارتفاع: ۱۹۴ | طول: ۱۹۵<br>عرض: ۸۵ |

اقلام: تخت دو منظوره،دراور، میز تحریر، کمد و ویترین

جنس نما و دربها: MDF ام دی اف با روکش وکیوم

جنس بدنه: چوب ملامينه

**لولاها**: آرامبند

www.Koodak.today

برای کسب اطلاعات بیشتر و دریافت مشاوره با ما تماس بگیرید!