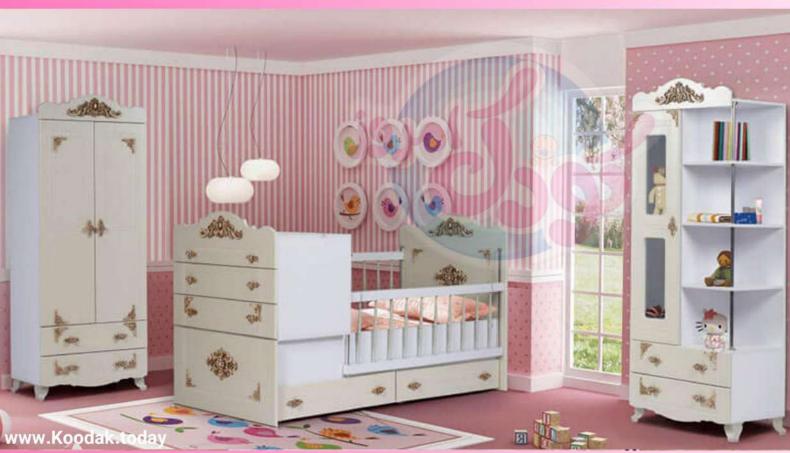

### مدلكانا

| كمد                               | دراور                            | تخت نوزادی          |
|-----------------------------------|----------------------------------|---------------------|
| عرض: ٩٥<br>عمق: ۴۵<br>ارتفاع: ١٩۵ | عرض: ۸۵<br>عمق: ۴۵<br>ارتفاع: ۹۰ | طول: ۱۳۰<br>عرض: ۷۰ |

041-05421001

·977-0917770

www.Koodak.today

Koodak\_today

اقلام: تخت نوزادی، کمد و ویترین

جنس نما و دربها: MDF ام دی اف با روکش رنگ

جنس بدنه: MDF ام دی اف با روکش رنگ

**لولاها**: آرامبند