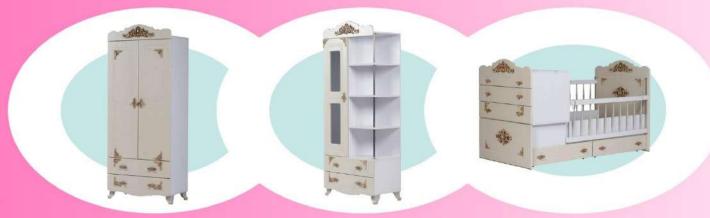

### مدلكانا

| كمد                               | دراور                            | تخت نوزادی          |
|-----------------------------------|----------------------------------|---------------------|
| عرض: ٩٥<br>عمق: ۴۵<br>ارتفاع: ١٩۵ | عرض: ۸۵<br>عمق: ۴۵<br>ارتفاع: ۹۰ | طول: ۱۳۰<br>عرض: ۷۰ |

041-05421001

·977-0917770

www.Koodak.today

Koodak\_today

اقلام: تخت نوزادی، کمد و ویترین

جنس نما و دربها: MDF ام دی اف با روکش رنگ

جنس بدنه: MDF ام دی اف با روکش رنگ

**لولاها**: آرامبند