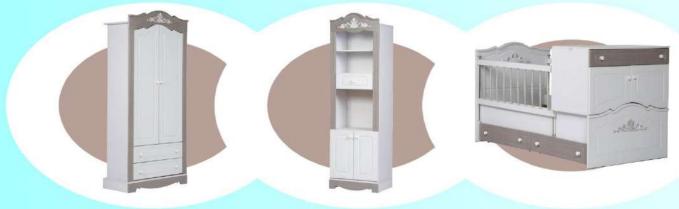

### مدلكانا

| كمد                               | دراور                            | تخت نوزادی          |
|-----------------------------------|----------------------------------|---------------------|
| عرض: ٩٥<br>عمق: ۴۵<br>ارتفاع: ١٩۵ | عرض: ۸۵<br>عمق: ۴۵<br>ارتفاع: ۹۰ | طول: ۱۳۰<br>عرض: ۷۰ |

041-05421001

·977-0917770

www.Koodak.today

Koodak\_today

اقلام: تخت نوزادی، کمد و ویترین

جنس نما و دربها: MDF ام دی اف با روکش رنگ

جنس بدنه: MDF ام دی اف با روکش رنگ

**لولاها**: آرامبند