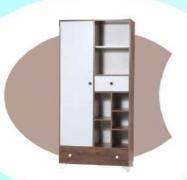

# مـدل اورنگ 🤻

| كمد                               | ويترين                            | تخت نوزادی          |
|-----------------------------------|-----------------------------------|---------------------|
| عرض: ٩٠<br>عمق: ۴۵<br>ارتفاع: ١٩۵ | عرض: ۶۰<br>عمق: ۴۵<br>ارتفاع: ۱۹۵ | طول: ۱۳۰<br>عرض: ۷۰ |

041-05451001

·977-0917770

www.Koodak.today

Koodak\_today

اقلام: تخت نوزادی، کمد و ویترین

جنس نما و دربها: MDF ام دی اف با روکش وکیوم

جنس بدنه: ملامينه

**لولاها**: آرامبند