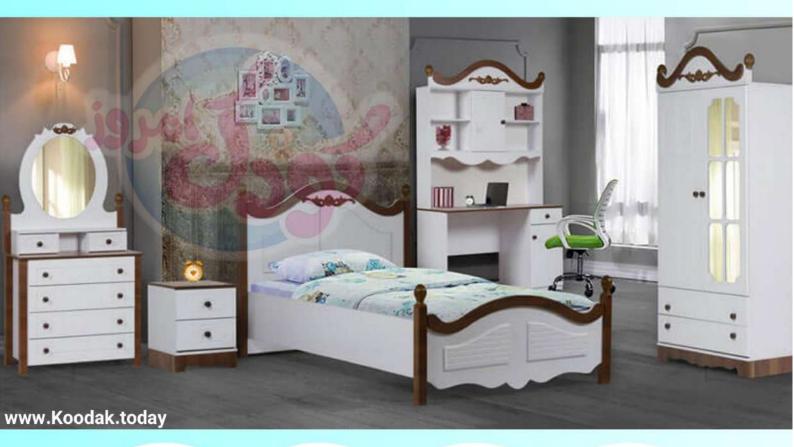

#### مـدل گلوریا ﴿

| ميز تحرير                         | كمد                               | ميز آرايش                          | ويترين                            | تخت نوجوان          |
|-----------------------------------|-----------------------------------|------------------------------------|-----------------------------------|---------------------|
| عرض: ۱۱۰<br>عمق: ۴۵<br>ارتفاع: ۹۰ | عرض: ۹۰<br>عمق: ۴۵<br>ارتفاع: ۱۹۴ | عرض: ۱۱۰<br>عمق: ۴۵<br>ارتفاع: ۱۸۰ | عرض: ۹۰<br>عمق: ۴۵<br>ارتفاع: ۱۹۴ | طول: ۱۹۵<br>عرض: ۸۵ |

اقلام: تخت نوجوان، میز آرایش، میز تحریر، کمد و ویترین 041-05451001

·977-0917770

**جنس بدنه**: چوب ملامینه

جنس نما و دربها: MDF ام دى اف با روكش وكيوم

www.Koodak.today

**لولاها**: آرامبند ريلها: سەزمانە

0 Koodak\_today