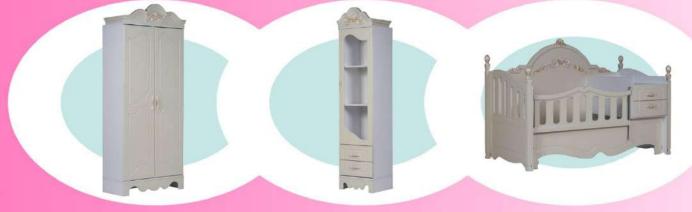

### مدلكانا

| كمد                               | دراور                            | تخت نوزادی          |
|-----------------------------------|----------------------------------|---------------------|
| عرض: ٩٥<br>عمق: ۴۵<br>ارتفاع: ١٩۵ | عرض: ۸۵<br>عمق: ۴۵<br>ارتفاع: ۹۰ | طول: ۱۳۰<br>عرض: ۷۰ |

041-05421001

·977-0917770

www.Koodak.today

Koodak\_today

اقلام: تخت نوزادی، کمد و ویترین

جنس نما و دربها: MDF ام دی اف با روکش رنگ

جنس بدنه: MDF ام دی اف با روکش رنگ

**لولاها**: آرامبند