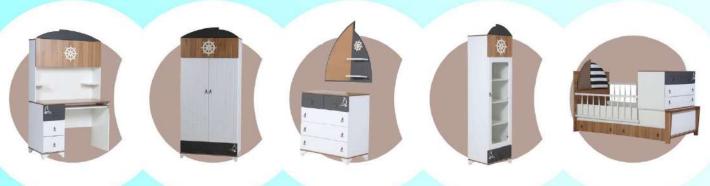

#### مـدل ملوان

| ميز تحرير                         | كمد                               | دراور شلف                          | ويترين                            | تخت دومنظوره        |
|-----------------------------------|-----------------------------------|------------------------------------|-----------------------------------|---------------------|
| عرض: ١١٥<br>عمق: ۴۵<br>ارتفاع: ٩٥ | عرض: ۹۰<br>عمق: ۴۵<br>ارتفاع: ۱۹۴ | عرض: ۱۱۰<br>عمق: ۴۵<br>ارتفاع: ۱۸۰ | عرض: ۶۰<br>عمق: ۴۵<br>ارتفاع: ۱۹۴ | طول: ۱۹۵<br>عرض: ۸۵ |

اقلام: تخت دو منظوره،دراور، میز تحریر، کمد و ویترین

جنس نما و دربها: MDF ام دی اف با روکش وکیوم

جنس بدنه: چوب ملامينه

**لولاها**: آرامبند

www.Koodak.today

برای کسب اطلاعات بیشتر و دریافت مشاوره با ما تماس بگیرید!