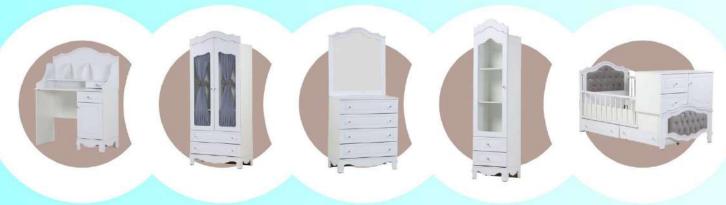

# مـدل الينا

| ميز تحرير                         | كمد                               | ميز آرايش                         | ويترين                            | تخت نوجوان          |
|-----------------------------------|-----------------------------------|-----------------------------------|-----------------------------------|---------------------|
| عرض: ۱۱۰<br>عمق: ۴۵<br>ارتفاع: ۹۰ | عرض: ۹۰<br>عمق: ۴۵<br>ارتفاع: ۱۹۴ | عرض: ۱۱۰<br>عمق: ۴۵<br>ارتفاع: ۹۰ | عرض: ۹۰<br>عمق: ۴۵<br>ارتفاع: ۱۹۴ | طول: ۱۹۵<br>عرض: ۸۵ |

041-05421001

www.Koodak.today

0

Koodak\_today

اقلام: تخت نوجوان، میز آرایش، میز تحریر، کمد و ویترین

جنس نما و دربها: MDF ام دی اف با روکش وکیوم

**جنس بدنه**: چوب ملامینه

**لولاها**: آرامبند