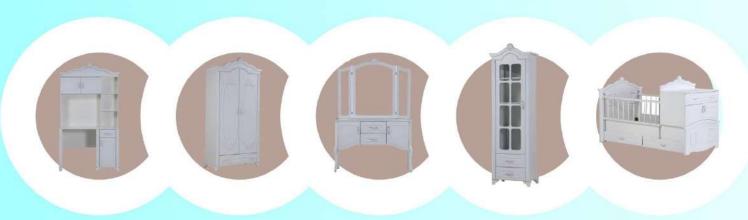

### مدلكانا

| كمد                               | دراور                            | تخت نوزادی          |
|-----------------------------------|----------------------------------|---------------------|
| عرض: ٩٥<br>عمق: ۴۵<br>ارتفاع: ١٩۵ | عرض: ۸۵<br>عمق: ۴۵<br>ارتفاع: ۹۰ | طول: ۱۳۰<br>عرض: ۷۰ |

041-05421001

·977-0917770

www.Koodak.today

Koodak\_today

اقلام: تخت نوزادی، کمد و ویترین

جنس نما و دربها: MDF ام دی اف با روکش رنگ

جنس بدنه: MDF ام دی اف با روکش رنگ

**لولاها**: آرامبند