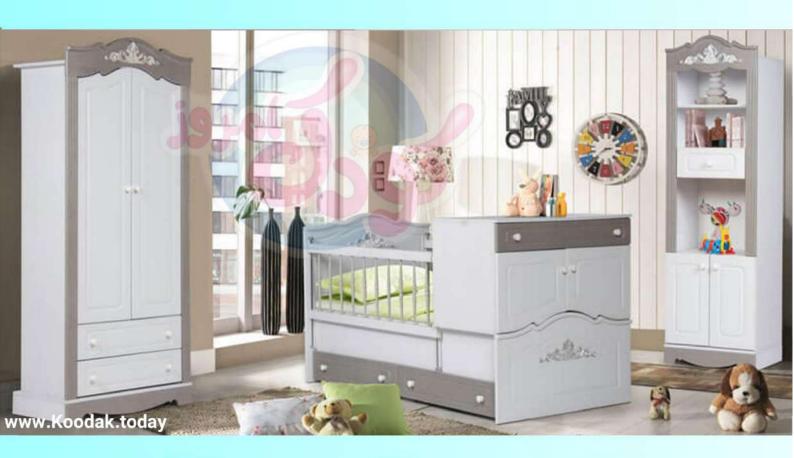

### مدلكانا

| كمد                               | دراور                            | تخت نوزادی          |
|-----------------------------------|----------------------------------|---------------------|
| عرض: ٩٥<br>عمق: ۴۵<br>ارتفاع: ١٩۵ | عرض: ۸۵<br>عمق: ۴۵<br>ارتفاع: ۹۰ | طول: ۱۳۰<br>عرض: ۷۰ |

041-05421001

·977-0917770

www.Koodak.today

Koodak\_today

اقلام: تخت نوزادی، کمد و ویترین

جنس نما و دربها: MDF ام دی اف با روکش رنگ

جنس بدنه: MDF ام دی اف با روکش رنگ

**لولاها**: آرامبند