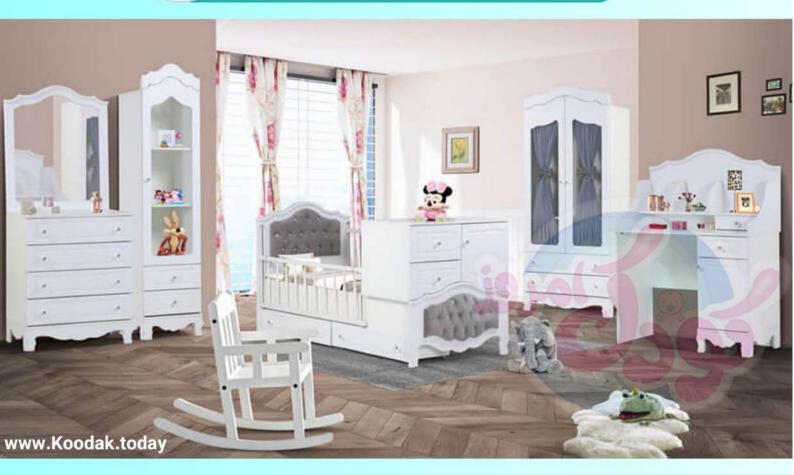

### مدلكانا

| كمد                               | دراور                            | تخت نوزادی          |
|-----------------------------------|----------------------------------|---------------------|
| عرض: ٩٥<br>عمق: ۴۵<br>ارتفاع: ١٩۵ | عرض: ۸۵<br>عمق: ۴۵<br>ارتفاع: ۹۰ | طول: ۱۳۰<br>عرض: ۷۰ |

041-05421001

·977-0917770

www.Koodak.today

Koodak\_today

اقلام: تخت نوزادی، کمد و ویترین

جنس نما و دربها: MDF ام دی اف با روکش رنگ

جنس بدنه: MDF ام دی اف با روکش رنگ

**لولاها**: آرامبند