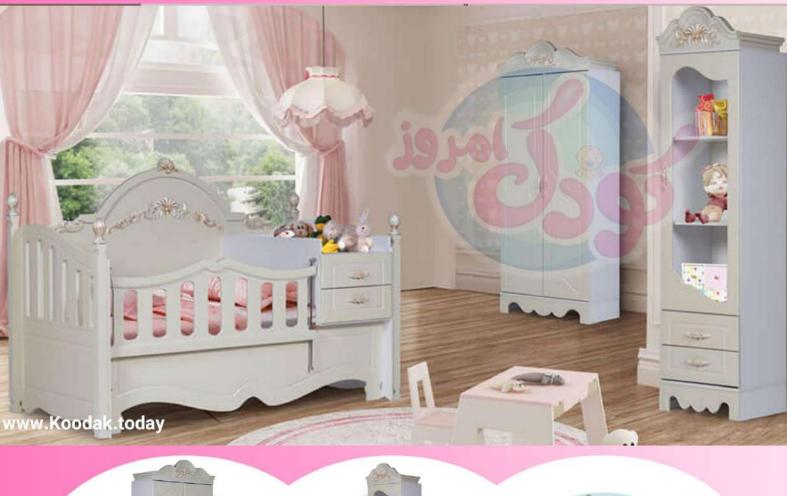

# مـدل اورنگ 🤻

| كمد                               | ويترين                            | تخت نوزادی          |
|-----------------------------------|-----------------------------------|---------------------|
| عرض: ٩٠<br>عمق: ۴۵<br>ارتفاع: ١٩۵ | عرض: ۶۰<br>عمق: ۴۵<br>ارتفاع: ۱۹۵ | طول: ۱۳۰<br>عرض: ۷۰ |

041-05451001

·977-0917770

www.Koodak.today

Koodak\_today

اقلام: تخت نوزادی، کمد و ویترین

جنس نما و دربها: MDF ام دی اف با روکش وکیوم

جنس بدنه: ملامينه

**لولاها**: آرامبند