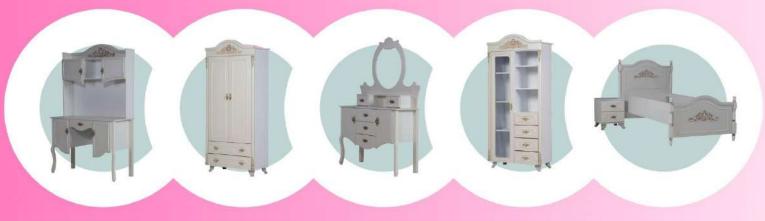

#### مـدل گلوریا ﴿

| ميز تحرير                         | كمد                               | ميز آرايش                          | ويترين                            | تخت نوجوان          |
|-----------------------------------|-----------------------------------|------------------------------------|-----------------------------------|---------------------|
| عرض: ۱۱۰<br>عمق: ۴۵<br>ارتفاع: ۹۰ | عرض: ۹۰<br>عمق: ۴۵<br>ارتفاع: ۱۹۴ | عرض: ۱۱۰<br>عمق: ۴۵<br>ارتفاع: ۱۸۰ | عرض: ۹۰<br>عمق: ۴۵<br>ارتفاع: ۱۹۴ | طول: ۱۹۵<br>عرض: ۸۵ |

اقلام: تخت نوجوان، میز آرایش، میز تحریر، کمد و ویترین 041-05451001

·977-0917770

**جنس بدنه**: چوب ملامینه

جنس نما و دربها: MDF ام دى اف با روكش وكيوم

www.Koodak.today

**لولاها**: آرامبند ريلها: سەزمانە

0 Koodak\_today