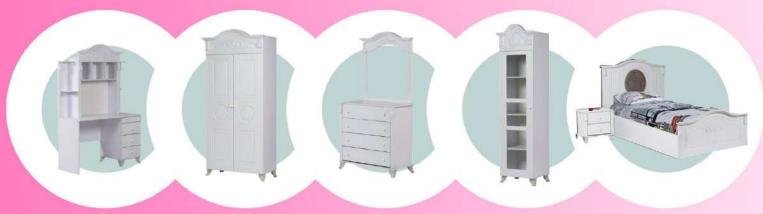

#### مـدل گلوریا ﴿

| ميز تحرير                         | كمد                               | ميز آرايش                          | ويترين                            | تخت نوجوان          |
|-----------------------------------|-----------------------------------|------------------------------------|-----------------------------------|---------------------|
| عرض: ۱۱۰<br>عمق: ۴۵<br>ارتفاع: ۹۰ | عرض: ۹۰<br>عمق: ۴۵<br>ارتفاع: ۱۹۴ | عرض: ۱۱۰<br>عمق: ۴۵<br>ارتفاع: ۱۸۰ | عرض: ۹۰<br>عمق: ۴۵<br>ارتفاع: ۱۹۴ | طول: ۱۹۵<br>عرض: ۸۵ |

اقلام: تخت نوجوان، میز آرایش، میز تحریر، کمد و ویترین 041-05451001

·977-0917770

**جنس بدنه**: چوب ملامینه

جنس نما و دربها: MDF ام دى اف با روكش وكيوم

www.Koodak.today

**لولاها**: آرامبند ريلها: سەزمانە

0 Koodak\_today