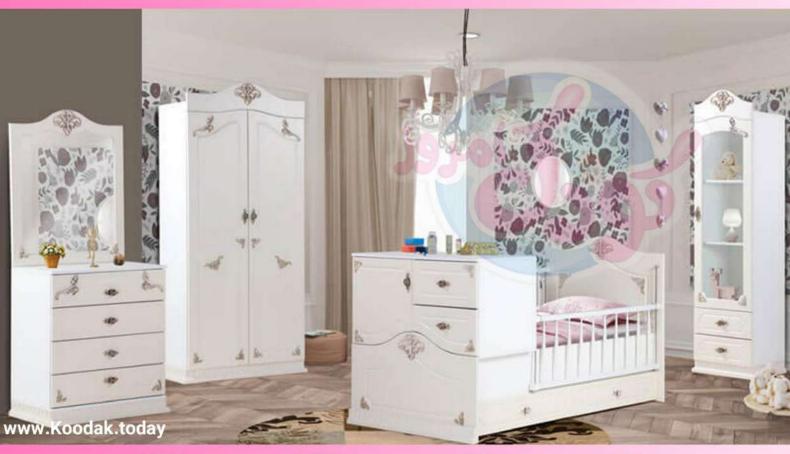

# مـدل اورنگ 🤻

| كمد                               | ويترين                            | تخت نوزادی          |
|-----------------------------------|-----------------------------------|---------------------|
| عرض: ٩٠<br>عمق: ۴۵<br>ارتفاع: ١٩۵ | عرض: ۶۰<br>عمق: ۴۵<br>ارتفاع: ۱۹۵ | طول: ۱۳۰<br>عرض: ۷۰ |

041-05451001

·977-0917770

www.Koodak.today

Koodak\_today

اقلام: تخت نوزادی، کمد و ویترین

جنس نما و دربها: MDF ام دی اف با روکش وکیوم

جنس بدنه: ملامينه

**لولاها**: آرامبند