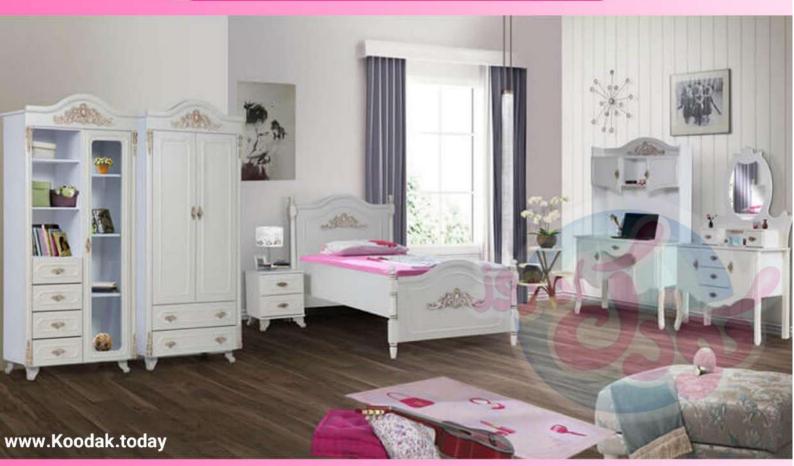

### مـدل شيان الولايان

| كمد                               | میز آرایش                          | ميز تحرير                          | تخت نوجوان          |  |
|-----------------------------------|------------------------------------|------------------------------------|---------------------|--|
| عرض: ٩٠<br>عمق: ۴۵<br>ارتفاع: ١٩۵ | عرض: ۱۱۰<br>عمق: ۴۵<br>ارتفاع: ۱۸۰ | عرض: ۱۱۰<br>عمق: ۴۵<br>ارتفاع: ۱۸۰ | طول: ۱۹۵<br>عرض: ۸۵ |  |

8

اقلام: تخت نوجوان، ميز آرايش، ميز تحرير، كمد

جنس نما و دربها: MDF ام دی اف با روکش وکیوم

0947-091446

041-05421001

**جنس بدنه**: چوب ملامینه

www.Koodak.today

| Koodak\_today

**لولاها**: آرامبند