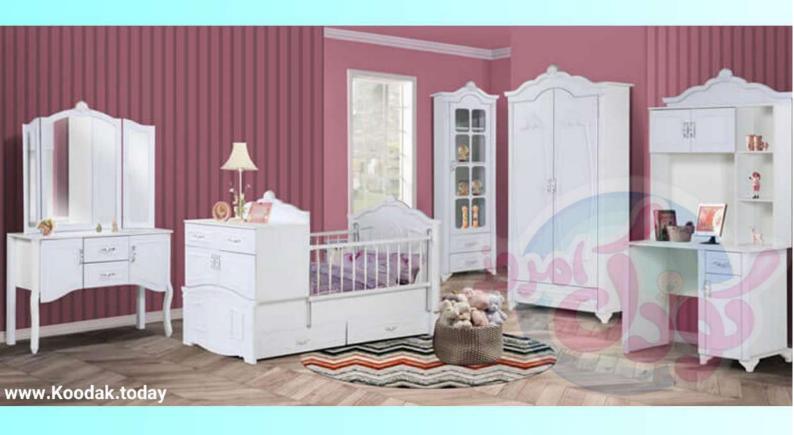

### مدلكانا

| كمد                               | دراور                            | تخت نوزادی          |
|-----------------------------------|----------------------------------|---------------------|
| عرض: ٩٥<br>عمق: ۴۵<br>ارتفاع: ١٩۵ | عرض: ۸۵<br>عمق: ۴۵<br>ارتفاع: ۹۰ | طول: ۱۳۰<br>عرض: ۷۰ |

041-05421001

·977-0917770

www.Koodak.today

Koodak\_today

اقلام: تخت نوزادی، کمد و ویترین

جنس نما و دربها: MDF ام دی اف با روکش رنگ

جنس بدنه: MDF ام دی اف با روکش رنگ

**لولاها**: آرامبند