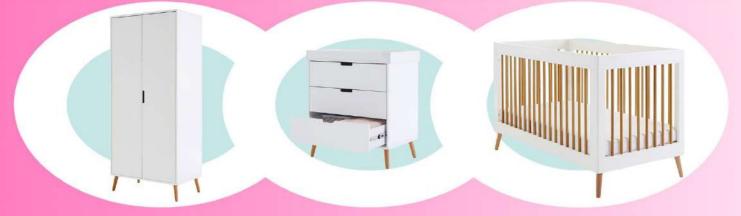

### مدلكانا

| كمد                               | دراور                            | تخت نوزادی          |
|-----------------------------------|----------------------------------|---------------------|
| عرض: ٩٥<br>عمق: ۴۵<br>ارتفاع: ١٩۵ | عرض: ۸۵<br>عمق: ۴۵<br>ارتفاع: ۹۰ | طول: ۱۳۰<br>عرض: ۷۰ |

041-05421001

·977-0917770

www.Koodak.today

Koodak\_today

اقلام: تخت نوزادی، کمد و ویترین

جنس نما و دربها: MDF ام دی اف با روکش رنگ

جنس بدنه: MDF ام دی اف با روکش رنگ

**لولاها**: آرامبند