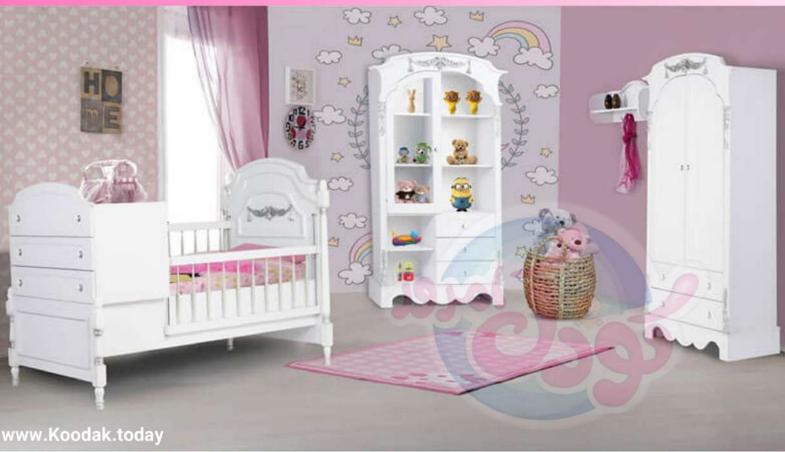

### مدلكانا

| كمد                               | دراور                            | تخت نوزادی          |
|-----------------------------------|----------------------------------|---------------------|
| عرض: ٩٥<br>عمق: ۴۵<br>ارتفاع: ١٩۵ | عرض: ۸۵<br>عمق: ۴۵<br>ارتفاع: ۹۰ | طول: ۱۳۰<br>عرض: ۷۰ |

041-05421001

·977-0917770

www.Koodak.today

Koodak\_today

اقلام: تخت نوزادی، کمد و ویترین

جنس نما و دربها: MDF ام دی اف با روکش رنگ

جنس بدنه: MDF ام دی اف با روکش رنگ

**لولاها**: آرامبند